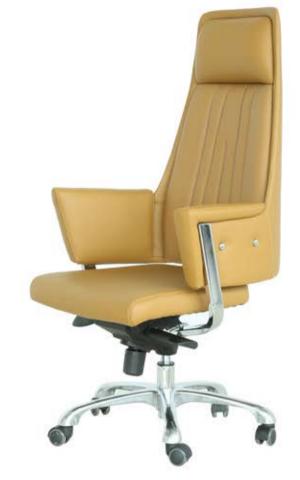

## CLICK

- \* 16mm thick hot pressed plywood for seat and backresthigh density foam with leatherite upholstery
  \* Chrome finished armrest with leatherite upholstered
- \* Chrome finished armrest with leatherite upholstered PU handle
- \* Synchro knee tilt mechanism with upright lock/unlock lever control
- \* Chrome finish gas lift (90 mm)
- \* Chrome finish base with PU twin castors