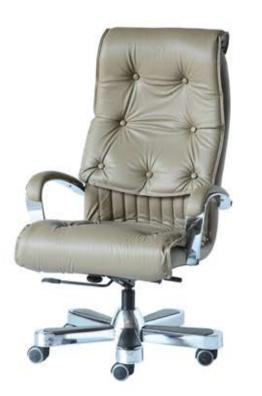

## PRESIDENT

- \* PU foam seat and backrest-leatherite upholstered
- \* Aluminium cast alloy armrest with chrome finish-PU padded
- \* Synchro knee tilt mechanism with upright lock/ unlock control
- \* Gas lift (90mm)
- \* Dual, fan model base with PU twin castors